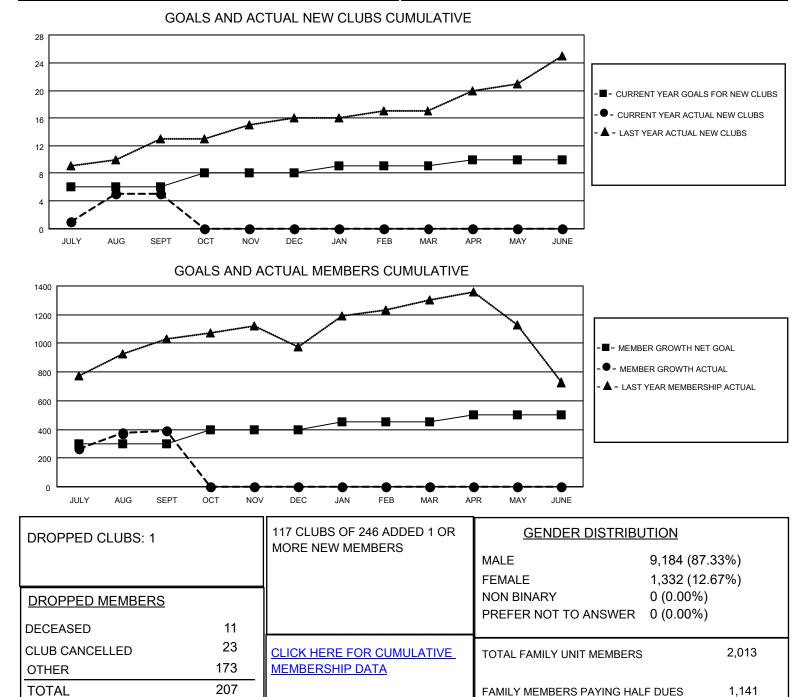

## LOCATION INDIA

District 324 F

Results as of: 9/30/2022

| Clubs                 |               |           |               | Members               |                         |                         |                                                    |
|-----------------------|---------------|-----------|---------------|-----------------------|-------------------------|-------------------------|----------------------------------------------------|
| RESULTS FOR 2022-2023 |               |           |               | RESULTS FOR 2022-2023 |                         |                         |                                                    |
| QUARTER               | NEW CLUB GOAL | NEW CLUBS | DROPPED CLUBS | QUARTER MEM           | IBER GROWTH NET<br>GOAL | MEMBER GROWTH<br>ACTUAL | DROPPED<br>MEMBERS ACTUAL<br>(including transfers) |
| JULY/AUG/SEPT         | 6             | 5         | 1             | JULY/AUG/SEPT         | 300                     | 621                     | 207                                                |
| OCT/NOV/DEC           | 2             | 0         | 0             | OCT/NOV/DEC           | 100                     | 0                       | 0                                                  |
| JAN/FEB/MAR           | 1             | 0         | 0             | JAN/FEB/MAR           | 50                      | 0                       | 0                                                  |
| APR/MAY/JUNE          | 1             | 0         | 0             | APR/MAY/JUNE          | 50                      | 0                       | 0                                                  |